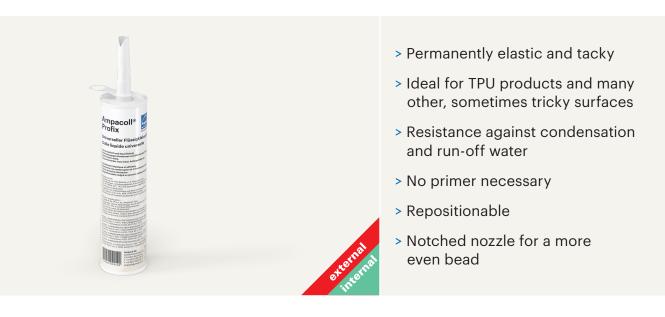

**Area of application:** Solvent-free, airtight, windtight, durable elastic liquid adhesive. Ideally suited for bonding TPU sheeting, connecting a membrane to the eaves flashing, bonding overlaps on façade sheeting, mounting façade sheeting on metal sections and connecting to building structures. The liquid adhesive sticks to many other, sometimes tricky surfaces such as PE, PP, EPDM, PVC, TPU and bitumen surfacing. It also levels off irregular surfaces on the building structure (bricks, stone, concrete, plaster, wood, MDF/OSB boards, etc.). **PREMIUM** WARRANTY WARRANTY Swiss Research