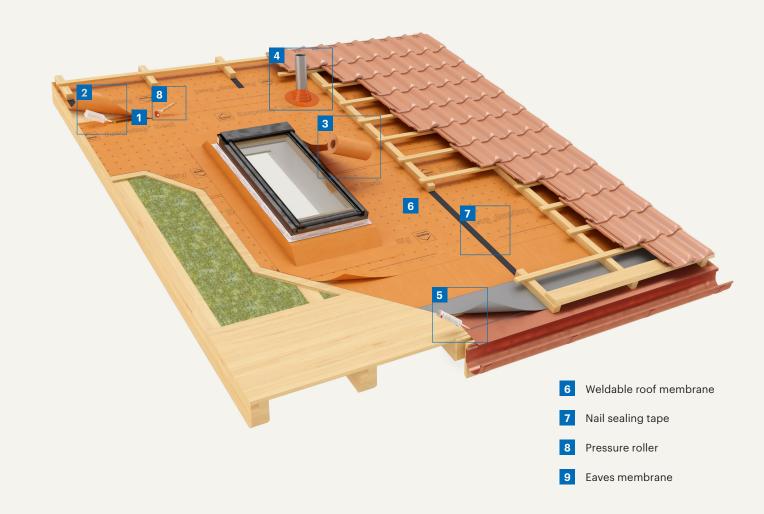

r surfaces on the building structure (bricks, stone, concrete, plaster, wood, MDF/OSB boards, etc.). **PREMIUM** WARRANTY WARRANTY Swiss Research

\* Conditions for the twenty-year premium warranty include registering the building object and the Ampack products used. In addition, our products must be used as part of a system. For further details, please see our General Warranty Conditions.

| Delivery forms |                            |          |               |  |  |
|----------------|----------------------------|----------|---------------|--|--|
| Article number | Description                | Contents | Box contents  |  |  |
| 7640442090417  | Ampacoll® Profix cartridge | 290 ml   | 12 cartridges |  |  |
| 7640442091193  | Ampacoll® Profix tube      | 600 ml   | 12 tubes      |  |  |





Ampacoll® LiquiSeal Solution welding compound



Ampacoll<sup>®</sup> LiquiSeal Applicator Bottle & brushes



Ampatop<sup>®</sup> SealStripe Strips of Ampatop<sup>®</sup> Seal



Ampacoll® TubeSeal Prefabricated sleeves



Please observe the recommendations for use and further system products in our adhesives matrix



Further information and detailed documentation at www.ampack.biz

Ampack Switzerland: +41 71 858 38 00 Ampack Austria: +43 5523 53433 Ampack Germany: +49 7621 1610264 Ampack France: +33 4 50 83 70 54 Ampack Italy: +39 471 053 475 Ampack Ireland: +353 91 394 467 **www.ampack.biz** 





Sales via specialist dealers

The following information may have been superseded by new findings or developments. Current Information can be found at www.ampack.biz. Ampack AG, Rorschach,