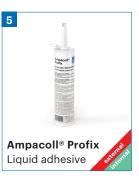

## **Ampacoll® Profix**

Liquid adhesive

| Technical details      | Value                    |  |
|------------------------|--------------------------|--|
| Storage                | frost-free, cool and dry |  |
| Working temperature    | 5 to +35°C               |  |
| Temperature resistance | -40°C to +90°C           |  |
| Ageing resistance      | >20 years                |  |
| Setting time           | 2 – 3 days               |  |
| Solvents               | solvent-free             |  |
| Consumption            | 30 – 50 ml/m             |  |

**Area of application:** Solvent-free, airtight, windtight, durable elastic liquid adhesive. Ideally suited for bonding TPU sheeting, connecting a membrane to the eaves flashing, bonding overlaps on façade sheeting, mounting façade sheeting on metal sections and connecting to building structures. The liquid adhesive sticks to many other, sometimes tricky surfaces such as PE, PP, EPDM, PVC, TPU and bitumen surfacing. It also levels off irregular surfaces on the building structure (bricks, stone, concrete, plaster, wood, MDF/OSB boards, etc.). **PREMIUM** WARRANTY WARRANTY Swiss Research

| Delivery forms |                            |          |               |  |  |
|----------------|----------------------------|----------|---------------|--|--|
| Article number | Description                | Contents | Box contents  |  |  |
| 7640442090417  | Ampacoll® Profix cartridge | 290 ml   | 12 cartridges |  |  |
| 7640442091193  | Ampacoll® Profix tube      | 600 ml   | 12 tubes      |  |  |