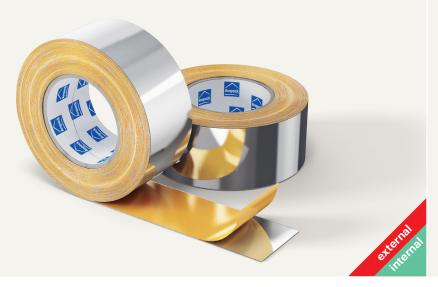

## **Ampacoll® Reflecto Tape**

Aluminium vapour deposited PE adhesive tape

- > Weather and age-resistant
- > Easy to tear off by hand
- > Easy to use
- > Very high adhesive strength
- > Extremely robust and durable
- > Serrated easy to tear off by hand

**Area of application:** Metallised PE/PET adhesive tape for internal and external use It functions as a reliable diffusion barrier, as well as interface bonding on aluminium-clad insulation systems.

| Available as  |                         |              |                       |  |
|---------------|-------------------------|--------------|-----------------------|--|
| Item no.      | Identification          | Roll size    | Box contents          |  |
| 7640115537874 | Ampacoll® Reflecto Tape | 50 m × 60 mm | 10 rolls = 500 metres |  |